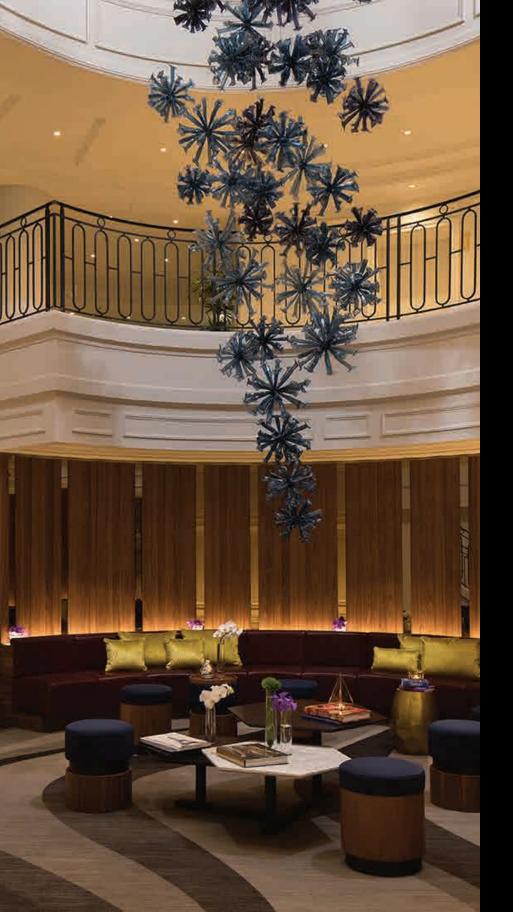

### AN EXCLUSIVE CLUB LOUNGE

- Typical French breakfast
- Snacking in the evening and beverage all day long
- Private terrace

### LET US SURPRISE YOU

- Dedicated Navigator to share local hidden gems
- Unusual check-in experience and other surprises