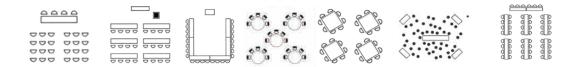

#### MEETING ROOMS PLAN

#### **CAPACITIES**

| Meeting rooms | LxlxH(ft) | Surface (sq ft) | Theater | School | U  | Cabaret | Banquet | Cocktail | Seated-buffet |
|---------------|-----------|-----------------|---------|--------|----|---------|---------|----------|---------------|
| Oxygen        | 32×24×9   | 753             | 50      | 27     | 24 | 28      |         | 40       |               |
| Reflets       | 32x24x9   | 760             | 60      | 40     | 29 | 28      |         | 60       |               |
| Majunga       | 32x24x9   | 760             | 60      | 40     | 29 | 28      |         | 60       |               |
| Corolle       | 32×24×9   | 760             | 60      | 40     | 29 | 28      |         | 60       |               |
| Côté Jardins  | 32x95x9   | 3014            | 220     | 126    | 51 | 112     |         | 200      |               |
| Concorde      | 44×27×9   | 1163            | 70      | 40     | 35 | 35      | 65      | 70       | 50            |
| Carrousel     | 44×22×9   | 945             | 60      | 40     | 35 | 30      | 60      | 60       | 50            |
| Etoile        | 44×22×9   | 945             | 60      | 40     | 35 | 30      | 55      | 60       | 50            |
| Côté Seine    | 44×70×9   | 3078            | 200     | 96     | 45 | 105     | 180     | 200      | 150           |
| Grande Arche  | 59×44×9   | 2583            |         |        |    |         | 250     | 250      | 180           |
| Bureau 121    | 21x14x8   | 298             |         |        | 12 |         |         |          |               |
| Bureau 122    | 21x14x8   | 298             |         |        | 12 |         |         |          |               |
| Bureau 123    | 21x14x8   | 298             |         |        | 12 |         |         |          |               |
| Bureau 126    | 21x14x8   | 298             |         |        | 12 |         |         |          |               |
| Bureau 124    | llxllx8   | 125             |         |        | 8  |         |         |          |               |
| Bureau 125    | llxllx8   | 125             |         |        | 8  |         |         |          |               |
| Petite Arche  | 17×9      | 216             |         |        | 12 |         | 12      | 10       |               |