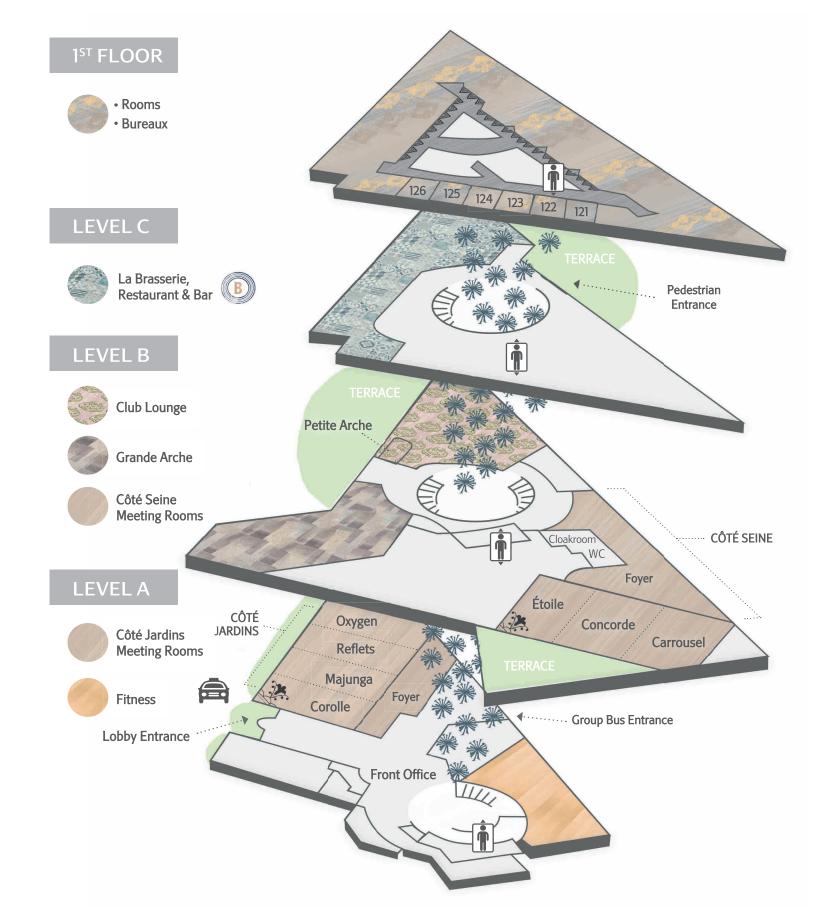

#### MEETING ROOMS PLAN

#### **CAPACITIES**

| Meeting rooms | LxlxH(ft) | Surface (sq ft) | Theater | School | U  | Cabaret | Banquet | Cocktail | Seated-buffet |
|---------------|-----------|-----------------|---------|--------|----|---------|---------|----------|---------------|
| Oxygen        | 32×24×9   | 753             | 50      | 27     | 24 | 28      |         | 40       |               |
| Reflets       | 32x24x9   | 760             | 60      | 40     | 29 | 28      |         | 60       |               |
| Majunga       | 32x24x9   | 760             | 60      | 40     | 29 | 28      |         | 60       |               |
| Corolle       | 32×24×9   | 760             | 60      | 40     | 29 | 28      |         | 60       |               |
| Côté Jardins  | 32x95x9   | 3014            | 220     | 126    | 51 | 112     |         | 200      |               |
| Concorde      | 44×27×9   | 1163            | 70      | 40     | 35 | 35      | 65      | 70       | 50            |
| Carrousel     | 44×22×9   | 945             | 60      | 40     | 35 | 30      | 60      | 60       | 50            |
| Etoile        | 44×22×9   | 945             | 60      | 40     | 35 | 30      | 55      | 60       | 50            |
| Côté Seine    | 44×70×9   | 3078            | 200     | 96     | 45 | 105     | 180     | 200      | 150           |
| Grande Arche  | 59×44×9   | 2583            |         |        |    |         | 250     | 250      | 180           |
| Bureau 121    | 21x14x8   | 298             |         |        | 12 |         |         |          |               |
| Bureau 122    | 21x14x8   | 298             |         |        | 12 |         |         |          |               |
| Bureau 123    | 21x14x8   | 298             |         |        | 12 |         |         |          |               |
| Bureau 126    | 21x14x8   | 298             |         |        | 12 |         |         |          |               |
| Bureau 124    | llxllx8   | 125             |         |        | 8  |         |         |          |               |
| Bureau 125    | llxllx8   | 125             |         |        | 8  |         |         |          |               |
| Petite Arche  | 17×9      | 216             |         |        | 12 |         | 12      | 10       |               |