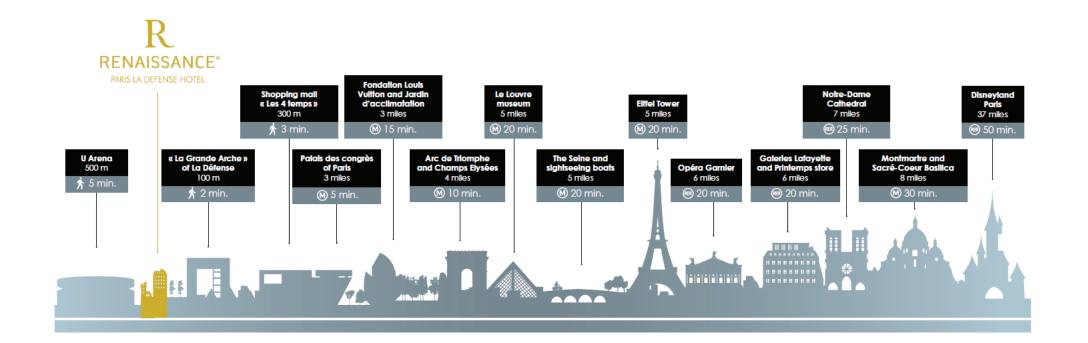

#### **IDEALLY LOCATED**

- 5 minutes walking from the new
   U Arena and the iconic Grande
   Arche
- 10 minutes by metro from Champs Elysées and Palais des Congres
- Subway line 1 and RER A next to the hotel

## IN THE HEART OF DYNAMIC LA DEFENSE

- Les Quatre Temps shopping mall at a minute, open every day
- Regular local events such as the Urban Week or the Summer Games
- Art and urban sports nest
- Parks and local markets for relaxing strolls