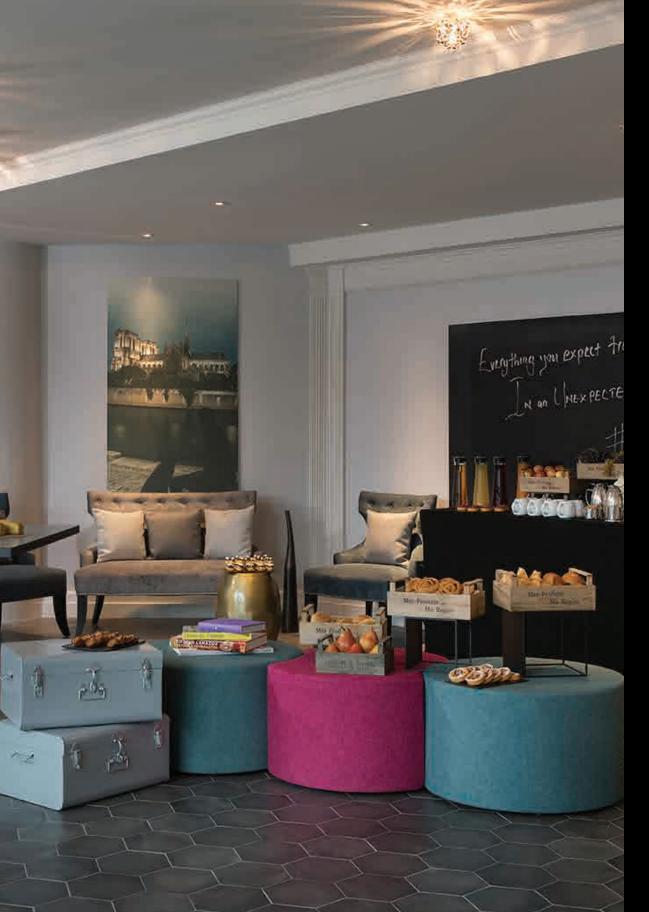

### AN EXCLUSIVE CLUB LOUNGE

- Typical French breakfast
- Snacking in the evening and beverage all day long
- Private terrace