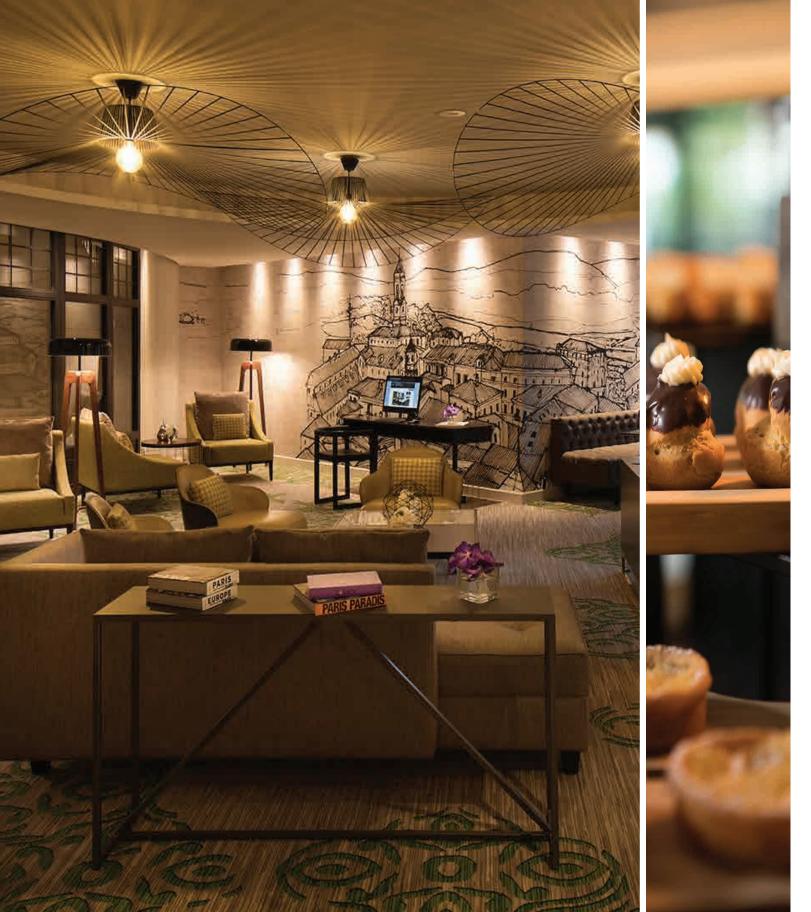

### AN EXCLUSIVE CLUB LOUNGE

- Typical French breakfast
- Snacking in the evening and beverage all day long
- Private terrace

#### LA BRASSERIE RESTAURANT & BAR

- A new modern space to enjoy from breakfast until late cocktails
- Parisian Brasserie menu with local and seasonal products
- Signature 100% French cocktails