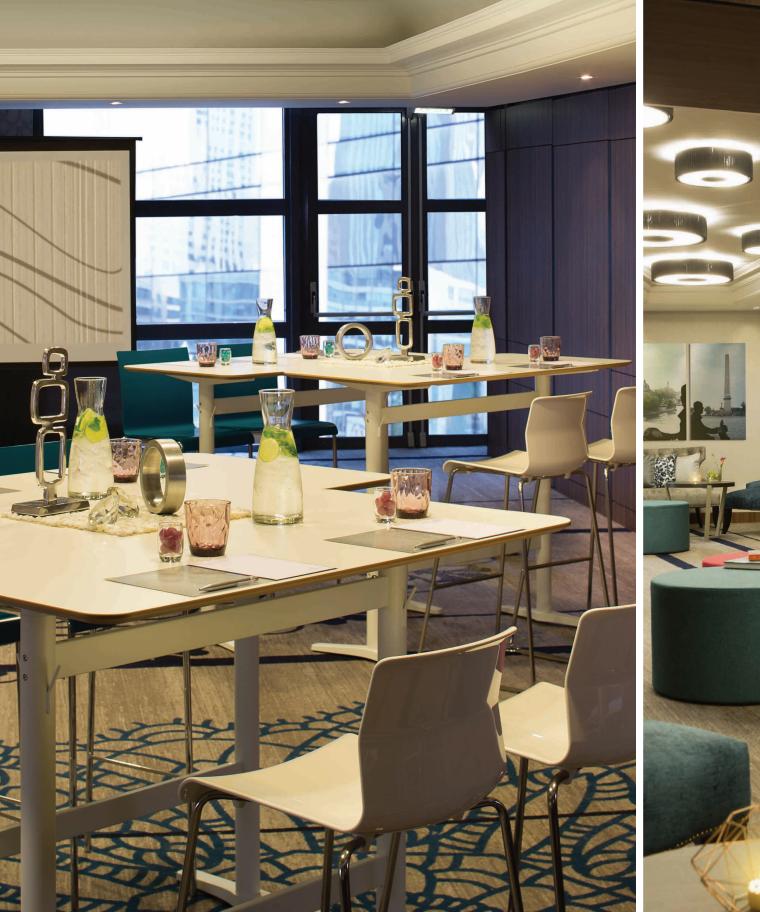

### MODERN EVENT VENUES

- 15 meeting spaces, with a maximum capacity of 220 in theater
- Entirely flexible, with daylight and high speed internet
- Personalized breaks set up and catering
- Gardened terraces for sunny days

### A TAILOR MADE EXPERIENCE

• Be inspired by our team for personalized breaks and set ups